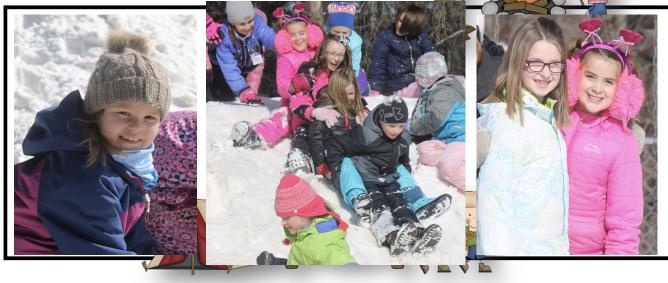

a Winter Hike, Sledding, Snow Kickball, Hula Hoop Relay, Snow Play, Sled Pull, and Icicle Tag. What a wonderful way to end the week!

> Thank you to Jen Stanford and Erica Bosse for helping out with Snow Play and Sled Pull!